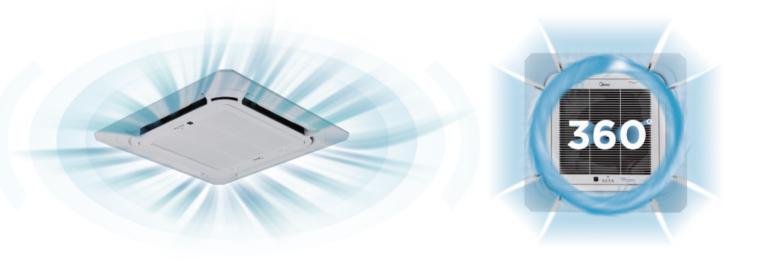

# CoolSurround 360°

Unique seamless airflow louver design equipped with DC fan motor allows cool air to diffuse and sink in 360° direction, offering uniform cooling experience throughout the space.