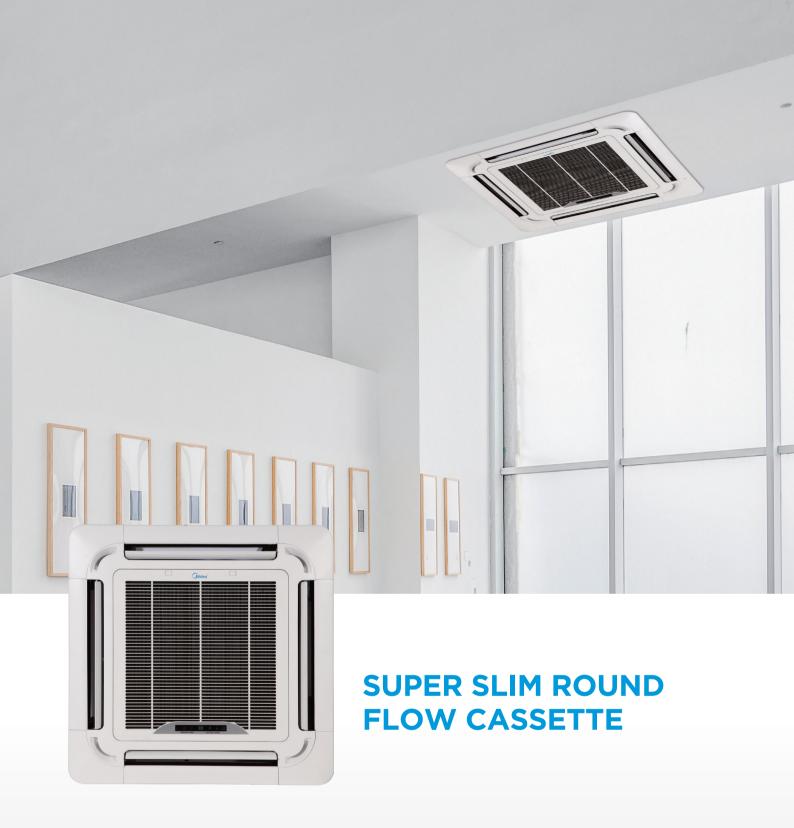

# CoolSurround 360°

Unique seamless airflow louver design equipped with DC fan motor allows cool air to diffuse and sink in 360° direction, offering uniform cooling experience throughout the space.