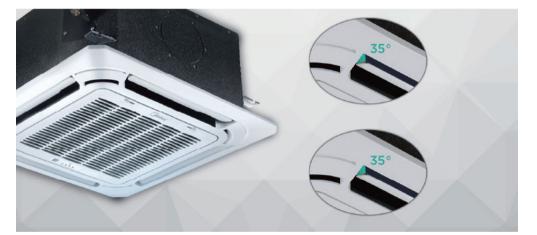

### Louver Position Memory

The louver will return back to its previous position when you restart the AC, allowing you to enjoy your preferred coolness settings every time you turn on the unit.