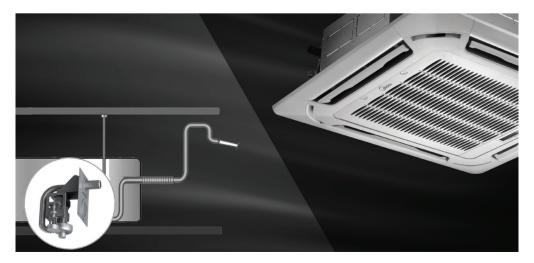

## Flexible Installation

### Built-in Drain Pump

The drain pump can lift the condensing water up to 750mm, which is convenient to install drainage pipes under most conditions. It is suitable for ceiling of grid type and it has high degree of freedom of installation and it can be installed beside lighting and ventilation opening.